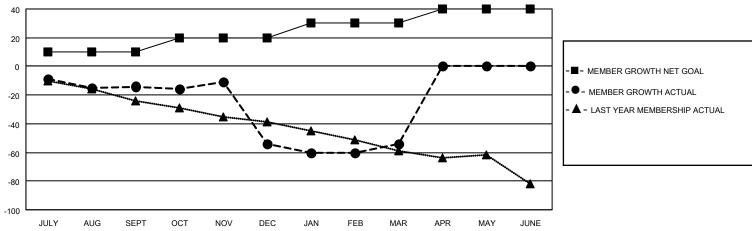

## District 33 N

| Clubs RESULTS FOR 2021-2022 |   |   |   | Members RESULTS FOR 2021-2022 |    |    |    |
|-----------------------------|---|---|---|-------------------------------|----|----|----|
|                             |   |   |   |                               |    |    |    |
| JULY/AUG/SEPT               | 0 | 0 | 0 | JULY/AUG/SEPT                 | 10 | 4  | 17 |
| OCT/NOV/DEC                 | 0 | 0 | 2 | OCT/NOV/DEC                   | 10 | 32 | 69 |
| JAN/FEB/MAR                 | 1 | 0 | 0 | JAN/FEB/MAR                   | 10 | 51 | 16 |
| APR/MAY/JUNE                | 1 | 0 | 0 | APR/MAY/JUNE                  | 10 | 0  | 0  |